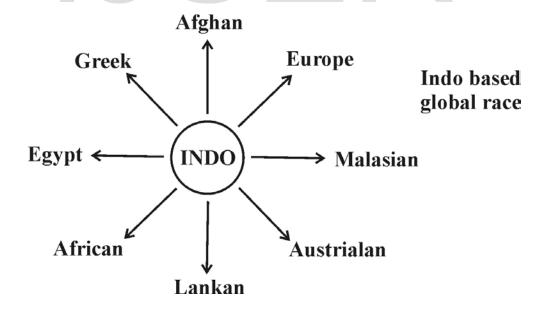

It is hypothesized that the Ancient "**DRAVIDIAN**" (INDOS) shall be considered as expert in Ancient "**INDO TRIO MEDICINE**" (Siddha, Auruveda, Unani). It is focused that "**DR**" shall mean acronym for "**DRAVIDIAN**".

#### b) Philosophy of English word Doyen? ...

The words Doyen, Doyenne refers to **most experienced member** of a group (or) Profession. It is focused that the philosophy of **Doyen** might be derived from the philosophy of **"DRAVIDIAN"** populations of **"INDO"**. INDO shall mean family name of Dravidian races".