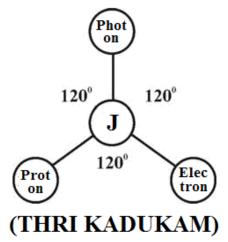

Further, it is speculated that the later human population effectively used their brain and derived prehistoric "alternative Medicine" from three fundamental Natural Plants (Muligai) called "THRI KADUKAM". The Thri kadukam shall also mean natural plants and alternative medicine to "J-Radiation" (MARS Medicine). Case study shows that the history of herbalism is closely associated with history of medicine from prehistoric time until the development of germ theory of disease in 19th century.

#### h) Philosophy of Thri kadukam?...

It is hypothesized the "Thri kadukam" shall be considered as the Prehistoric "Alternative Medicine" to J-Radiation in the early universe for curing "later diseases".

- (I) **Thippil-e** like **Photon** enriched
- (ii) Sukku (Dry Ginger) like Electron enriched
- (III) Milagu (Pepper) like Proton enriched

# ix) Threekadugam:

Ancient Tamil know about trauma care, disaster handling, rehabilitating support and active emergency management says Dr. Siddha Seshayyan. Threekadugam, Sukku (Dry Ginger), Milagu (Pepper) and Thippili (Pepper Longum) are three medicinal products, a combination of these three have been widely used by **ancient Tamil** to **keep away all diseases**. Threekaduga chooranam is used even today.