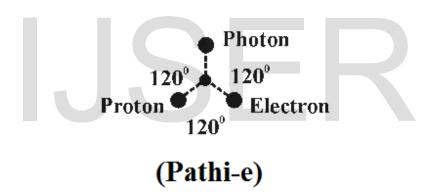

# b) Philosophy of Mars Medicine? . . .

It is hypothesized that the prehistoric Tamil based Indians lived in MARS planet (**ENDOS**) already formulated science of diagnosing disease under fundamental three domain.

i. Right dot - Proton (like fungal region)

- ii. Left dot Electron (Bacteria region)
- iii. Center dot Photon (Virus region)

The Philosophy of path, pathos, pathogen might be derived form the Philosophy of PATHI-e.

- i) Photon (Ayes) Neutral Impact
- ii) Electron (Noyes) - ve Impact
- iii) Proton (**Poyes**) + ve Impact

ER

The Philosophy of Noyes might be derived from the prehistoric Tamil phonetics Noye-e. Noye-e shall mean disease.