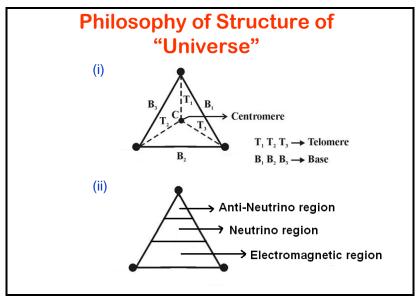

During the course of time the band of **UV**, **RF**, **IR** radiations evolved shall be considered pertain three distinguished families say (i) **The-e**, (ii) **Thri-e**, (iii) **Thre-e** 

The philosophy of so called  $\alpha$ ,  $\beta$ ,  $\gamma$  radiations in quantum physics shall be considered and three distinguished families derived from the philosophy of "**THE-e**". The philosophy of various diseases shall also be considered as derived due to impact of three generation radiations and deviation of genetic structure of human.

i. Right dot - Proton (like fungal region)

- ii. Left dot Electron (Bacteria region)
- iii. Center dot Photon (Virus region)

The Philosophy of path, pathos, pathogen might be derived form the Philosophy of PATHI-e.