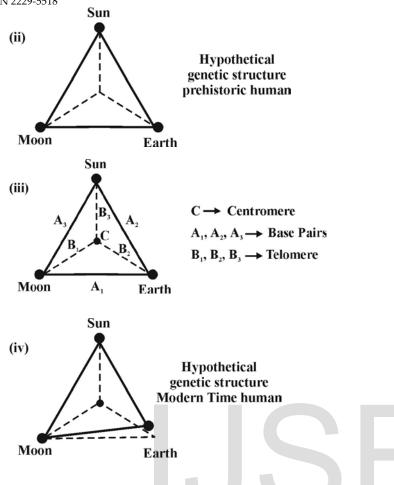

Tamil law indicates position of Sun, Moon, Earth

It is hypothesized that in the early Universe the **ACHI** populations shall be considered as expert in Astronomy and could effectively diagnose and control the relative position of **SUN**, **EARTH**, **MOON**, in the Universe and kept the Environment always under "healthy condition". A huge structures like Egyptian Pyramids might have been constructed for these purpose and whereas the so called modern human

#### q) What is the ultimate solution?...

It is focused by the Author that global level contribution among scientists, leaders, philosophers are required first to tune for joint technical effort required for proper alignment of **SUN, EARTH, MOON** in their respective axis for sustainability of Life for another "1000 years".